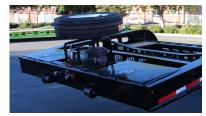

### **Optional Features:**

- Deck Lengths 12' to 24'
- 16" Longer Goooseneck
- Second kingpin
- Air operated "RoboLink" & Deck Latch release (US PAT #8752854, 9272591)
- Sliding Outriggers
- Disc brakes with ABS
- · Full wheel covers
- Fire District Code 3 Lighting
- Lockable tool boxes in wide neck
- Front & rear loading ramps
- "D" Rings
- Outriggers
- Chain boxes w/ optional lids
- Excavator deck well or pan
- Rear Diamond Ramp storage w/ air lock
- Spare tire with lockable mount
- · Electric winch on gooseneck

**Ramp Storage** 

**Lockable Tool Boxes** 

Wheel Covers

Electric Winch w/ Spare Tire Mount

**Sliding Outriggers** 

Outside Lines for Robolinks

**Deck Pan & Chain Box**