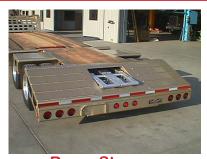

# The Murray "Easy Load"

#### **Standard Features:**

Construction: 130 KSI/100 KSI yield steel
 Axles: 2 Axles at 20,000 lbs. each

Suspension: Air-Ride Suspension w/ dump valve & scaling guage

Capacity: 32 Tons

Wheels: 8-hole, hub piloted aluminum

Tires: 235/75R x 17.5 - Hankook or Continental
 Decking: 3" Apitong outside, 2" Douglas Fir inside

Paint: DuPont IMRON ELITE

Goosenecks: Mechanical Removable wide neck with a single kingpin

Unloaded Deck Height: 24" nominal center of deck (dependent on 5th wheel height)

Over-front loading: 10"
Over-rear loading: 34"

Overall Length: 47'-0" with standard 21'-6" deck, gooseneck, & tail

• GVWR: 80,000 lbs.