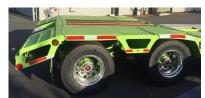

### **Standard Features:**

- ♦ Permitted NET Load 32 Tons\*
- ♦ Guaranteed over-the-back loading
- ♦ Base trailer weight (approx.) 10,500 lbs. (21'6" Deck)
- ♦ Air-Ride Suspension w/ dump valve & scaling guage
- ♦ Murray Mechanical Detachable Gooseneck
- ♦ Hankook or Continental 235/75R17.5 Tires
- Straight or tapered front corners of gooseneck
- ♦ S-Cam ABS Brakes (2S1M), Automatic Slack Adjusters
- **♦ LED lighting**
- 8-Hole, Hub Piloted Aluminum Wheels 4 Polished
  \*Capacity and weight estimate are based on previously completed trailers.
  Actual capacity may vary depending on pulling tractor and options selected.

#### **Standard Features:**

Construction: 130 KSI/100 KSI yield steel
 Axles: 2 Axles at 20,000 lbs. each

Suspension: Air-Ride Suspension w/ dump valve & scaling guage

Capacity: 32 Tons

Wheels: 8-hole, hub piloted aluminum

Tires: 235/75R x 17.5 - Hankook or Continental
 Decking: 3" Apitong outside, 2" Douglas Fir inside

Paint: DuPont IMRON ELITE

Goosenecks: Mechanical Removable wide neck with a single kingpin

Unloaded Deck Height: 24" nominal center of deck (dependent on 5th wheel height)