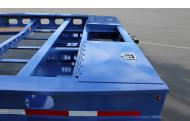

### **Optional Features:**

- Deck Lengths 12' to 24'
- 16" Longer Goooseneck
- Second kingpin
- Air operated "RoboLink" & Deck Latch release (US PAT #8752854, 9272591)
- Sliding Outriggers
- Disc brakes with ABS
- · Full wheel covers
- Fire District Code 3 Lighting
- Lockable tool boxes in wide neck
- Front & rear loading ramps
- "D" Rings
- Outriggers
- Chain boxes w/ optional lids
- Excavator deck well or pan
- Rear Diamond Ramp storage w/ air lock
- Spare tire with lockable mount
- · Electric winch on gooseneck

**Ramp Storage** 

**Lockable Tool Boxes** 

Wheel Covers

Electric Winch w/ Spare Tire Mount

**Sliding Outriggers** 

Outside Lines for Robolinks

**Deck Pan & Chain Box**