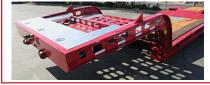

### **Standard Features:**

- ♦ Permitted NET Load 32 Tons\*
- ♦ Guaranteed over-the-back loading
- ♦ Base trailer weight (approx.) 10,500 lbs. (21'6" Deck)
- ♦ Air-Ride Suspension w/ dump valve & scaling guage
- ♦ Murray Mechanical Detachable Gooseneck
- ♦ Hankook or Continental 235/75R17.5 Tires
- Straight or tapered front corners of gooseneck
- ♦ S-Cam ABS Brakes (2S1M), Automatic Slack Adjusters
- **♦ LED lighting**
- 8-Hole, Hub Piloted Aluminum Wheels 4 Polished
  \*Capacity and weight estimate are based on previously completed trailers.
  Actual capacity may vary depending on pulling tractor and options selected.

#### **Standard Features:**

Construction: 130 KSI/100 KSI yield steel
 Axles: 2 Axles at 20,000 lbs. each

Suspension: Air-Ride Suspension w/ dump valve & scaling guage

Capacity: 32 Tons

Wheels: 8-hole, hub piloted aluminum

Tires: 235/75R x 17.5 - Hankook or Continental
 Decking: 3" Apitong outside, 2" Douglas Fir inside

Paint: DuPont IMRON ELITE

Goosenecks: Mechanical Removable wide neck with a single kingpin

Unloaded Deck Height: 24" nominal center of deck (dependent on 5th wheel height)