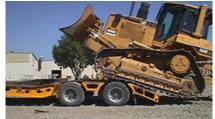

## REMEMBER, IT'S THE PAYLOAD THAT COUNTS!

**Over-the-Rear Loading** 

Murray Trailers • 1745 E Mariposa Rd. • Stockton, CA 95205 Phone: 209-466-0266 • Online: www.murraytrailer.com

Over-front loading: 10"
Over-rear loading: 34"

Overall Length: 47'-0" with standard 21'-6" deck, gooseneck, & tail

• GVWR: 80,000 lbs.