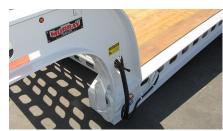

### **Optional Features:**

- Deck Lengths 12' to 24'
- 16" Longer Goooseneck
- Second kingpin
- Air operated "RoboLink" & Deck Latch release (US PAT #8752854, 9272591)
- Sliding Outriggers
- Disc brakes with ABS
- · Full wheel covers
- Fire District Code 3 Lighting
- Lockable tool boxes in wide neck
- Front & rear loading ramps
- "D" Rings
- Outriggers
- Chain boxes w/ optional lids
- Excavator deck well or pan
- Rear Diamond Ramp storage w/ air lock
- Spare tire with lockable mount
- · Electric winch on gooseneck

**Ramp Storage** 

**Lockable Tool Boxes** 

Wheel Covers

Electric Winch w/ Spare Tire Mount

**Sliding Outriggers** 

Outside Lines for Robolinks

**Deck Pan & Chain Box**