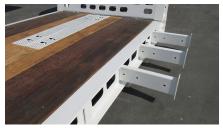

### **Optional Features:**

- Deck Lengths 12' to 24'
- 16" Longer Goooseneck
- Second kingpin
- Air operated "RoboLink" & Deck Latch release (US PAT #8752854, 9272591)
- Sliding Outriggers
- Disc brakes with ABS
- · Full wheel covers
- Fire District Code 3 Lighting
- Lockable tool boxes in wide neck
- Front & rear loading ramps
- "D" Rings
- Outriggers
- Chain boxes w/ optional lids
- Excavator deck well or pan
- Rear Diamond Ramp storage w/ air lock
- Spare tire with lockable mount
- · Electric winch on gooseneck

**Ramp Storage** 

**Lockable Tool Boxes** 

Wheel Covers

Electric Winch w/ Spare Tire Mount

**Sliding Outriggers** 

Outside Lines for Robolinks

**Deck Pan & Chain Box**