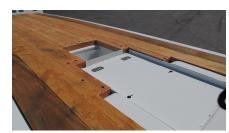

Tires: 235/75R x 17.5 - Hankook or Continental
 Decking: 3" Apitong outside, 2" Douglas Fir inside

Paint: DuPont IMRON ELITE

Goosenecks: Mechanical Removable wide neck with a single kingpin

Unloaded Deck Height: 24" nominal center of deck (dependent on 5th wheel height)