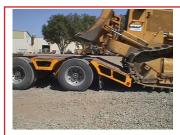

#### **Standard Features:**

Construction: 130 KSI/100 KSI yield steel
 Axles: 2 Axles at 20,000 lbs. each

Suspension: Air-Ride Suspension w/ dump valve & scaling guage

Capacity: 32 Tons

Wheels: 8-hole, hub piloted aluminum

Tires: 235/75R x 17.5 - Hankook or Continental
 Decking: 3" Apitong outside, 2" Douglas Fir inside

Paint: DuPont IMRON ELITE

Goosenecks: Mechanical Removable wide neck with a single kingpin

Unloaded Deck Height: 24" nominal center of deck (dependent on 5th wheel height)

### **Optional Features:**

- Deck Lengths 12' to 24'
- 16" Longer Goooseneck
- Second kingpin
- Air operated "RoboLink" & Deck Latch release (US PAT #8752854, 9272591)
- Sliding Outriggers
- Disc brakes with ABS
- · Full wheel covers
- Fire District Code 3 Lighting
- Lockable tool boxes in wide neck
- Front & rear loading ramps
- "D" Rings
- Outriggers
- Chain boxes w/ optional lids
- Excavator deck well or pan
- Rear Diamond Ramp storage w/ air lock
- Spare tire with lockable mount
- · Electric winch on gooseneck