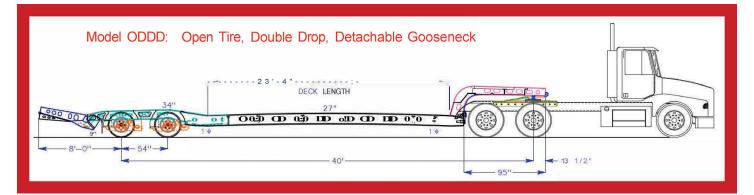

Overall Length: 46'-10" with standard 21'-6" deck, gooseneck, & tail

• Width: 8' - 6"

\*Capacity, Trailer Length, Deck length and King pin length subject to change depending on options selected.

#### **Optional Features:**

- Deck Lengths to 23'-4"
- 16" Longer Goooseneck
- Second kingpin
- Air operated "RoboLink" & Deck Latch release (US PAT #8752854, 9272591)
- Tire Inflation System
- Disc brakes with ABS
- · Full or half wheel covers
- Electric Winch
- · Lockable tool boxes in wide neck
- Front wedge & paver ramps
- "D" Rings
- Outriggers, removable or sliding
- Chain boxes
- Deck well or pan
- Cleral Scale System, wireless (AIR)
- Spare wheel & tire with lockable mount
- Rubber strips on tail