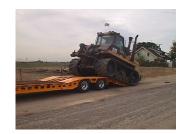

100% Air Powered Folding Tail





## "EASY TAIL" Low Profile 8-Tire Low Bed Trailer





#### Standard Features:

- **♦ Permitted NET Load 32 Tons\***
- ♦ 100% Air powered folding tail-No hydraulics required!
- ♦ Air Ride Suspension
- Guaranteed over-the-back loading!
- ♦ Murray mechanical detachable gooseneck
- Straight or tapered front corners of gooseneck
- ♦ GVWR: 80,000 lbs.
- ♦ GAWR: 2 axles@ 20,000 lbs. each
- ♦ Base trailer weight (approx.) 14,200 lbs.\*
- **♦ LED lighting**

\*Capacity and weight estimate are based on previously completed trailers; actual capacity may vary depending on pulling tractor and final options selected.





## REMEMBER, IT'S THE PAYLOAD THAT COUNTS!









### **Over-the-Rear Loading**

Murray Trailers • 1745 E Mariposa Rd. • Stockton, CA 95205 Phone: 209-466-0266 • Online: www.murraytrailer.com



# The Murray "Easy Tail"

#### **Standard Features:**

Construction: 130 KSI/100 KSI yield steel

Tail Loading Angle: 14.5 Degrees

Axles: 2 each, 20,000 lbs. each

Suspension: Air Ride Suspension

Axle Spacing: 54-inches

Wheels: Aluminum, 8-hole, hub piloted aluminum
Tires: 235/75R x 17.5 - Hankook or Continental
Decking: 3" Apitong outside, 2" Douglas Fir inside

Paint: DuPont IMRON ELITE

Goosenecks: Mechanical Removable wide neck for jeep or trailer

Unloaded Deck Height: 27" nominal center of deck (dependent on 5th wheel height)

Over-front loading: 10"Over-rear loading: 34"

Overall Length: 46'-10" with standard 21'-6" deck, gooseneck