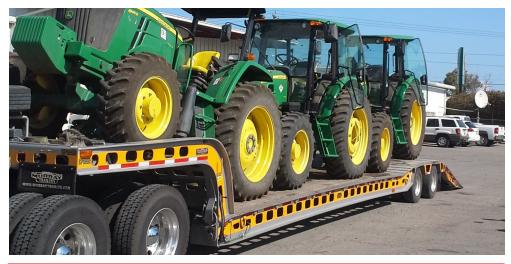

### **Over-the-Rear Loading**

Murray Trailers • 1745 E Mariposa Rd. • Stockton, CA 95205 Phone: 209-466-0266 • Online: www.murraytrailer.com