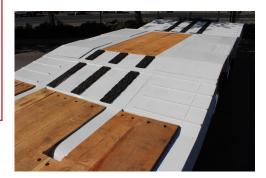

#### **Standard Features:**

Construction: 130 KSI/100 KSI yield steel

Tail Loading Angle: 14.5 Degrees

Axles: 2 each, 20,000 lbs. each

Suspension: Air Ride Suspension

Axle Spacing: 54-inches

Wheels: Aluminum, 8-hole, hub piloted aluminum
Tires: 235/75R x 17.5 - Hankook or Continental
Decking: 3" Apitong outside, 2" Douglas Fir inside