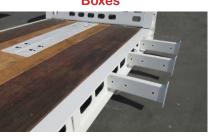

#### **Optional Features:**

- Deck Lengths to 23'-4"
- 16" Longer Goooseneck
- Second kingpin
- Air operated "RoboLink" & Deck Latch release (US PAT #8752854, 9272591)
- Tire Inflation System
- Disc brakes with ABS
- · Full or half wheel covers
- Electric Winch
- · Lockable tool boxes in wide neck
- Front wedge & paver ramps
- "D" Rings
- Outriggers, removable or sliding
- Chain boxes
- Deck well or pan
- Cleral Scale System, wireless (AIR)
- Spare wheel & tire with lockable mount
- Rubber strips on tail

Electric Winch, Spare Tire w/ Mount, & Lockable Tool Boxes

Sliding Outriggers & Paver Ramps

**Removable Wheel Covers** 

Deck Pan & Chain Box