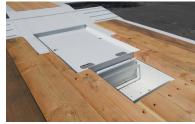

#### **Optional Features:**

- Deck Lengths to 23'-4"
- 16" Longer Goooseneck
- Second kingpin
- Air operated "RoboLink" & Deck Latch release (US PAT #8752854, 9272591)
- Tire Inflation System
- Disc brakes with ABS
- · Full or half wheel covers
- Electric Winch
- · Lockable tool boxes in wide neck
- Front wedge & paver ramps
- "D" Rings
- Outriggers, removable or sliding
- Chain boxes
- Deck well or pan
- Cleral Scale System, wireless (AIR)
- Spare wheel & tire with lockable mount
- Rubber strips on tail

Electric Winch, Spare Tire w/ Mount, & Lockable Tool Boxes

Sliding Outriggers & Paver Ramps

**Removable Wheel Covers** 

Deck Pan & Chain Box