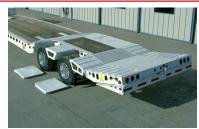

### **Over-the-Rear Loading**

Murray Trailers • 1745 E Mariposa Rd. • Stockton, CA 95205 Phone: 209-466-0266 • Online: www.murraytrailer.com

Paint: DuPont IMRON ELITE

Goosenecks: Mechanical Removable wide neck for jeep or trailer

Unloaded Deck Height: 27" nominal center of deck (dependent on 5th wheel height)

Over-front loading: 10"Over-rear loading: 34"