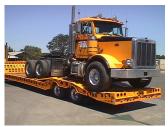

100% Air Powered Folding Tail





## "EASY TAIL" Low Profile 8-Tire Low Bed Trailer





#### Standard Features:

- **♦ Permitted NET Load 32 Tons\***
- ♦ 100% Air powered folding tail-No hydraulics required!
- ♦ Air Ride Suspension
- Guaranteed over-the-back loading!
- ♦ Murray mechanical detachable gooseneck
- Straight or tapered front corners of gooseneck
- ♦ GVWR: 80,000 lbs.
- ♦ GAWR: 2 axles@ 20,000 lbs. each
- ♦ Base trailer weight (approx.) 14,200 lbs.\*
- **♦ LED lighting**

\*Capacity and weight estimate are based on previously completed trailers; actual capacity may vary depending on pulling tractor and final options selected.





## REMEMBER, IT'S THE PAYLOAD THAT COUNTS!









### **Over-the-Rear Loading**

Murray Trailers • 1745 E Mariposa Rd. • Stockton, CA 95205 Phone: 209-466-0266 • Online: www.murraytrailer.com



# The Murray "Easy Tail"

#### **Standard Features:**

Construction: 130 KSI/100 KSI yield steel

Tail Loading Angle: 14.5 Degrees

Axles: 2 each, 20,000 lbs. each

Suspension: Air Ride Suspension

Axle Spacing: 54-inches

Wheels: Aluminum, 8-hole, hub piloted aluminum
Tires: 235/75R x 17.5 - Hankook or Continental
Decking: 3" Apitong outside, 2" Douglas Fir inside

Paint: DuPont IMRON ELITE

Goosenecks: Mechanical Removable wide neck for jeep or trailer

Unloaded Deck Height: 27" nominal center of deck (dependent on 5th wheel height)

Over-front loading: 10"Over-rear loading: 34"

Overall Length: 46'-10" with standard 21'-6" deck, gooseneck, &