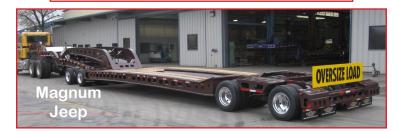

### **Optional Features:**

- Deck Lengths to 27'-6"
- 16" Longer Goooseneck
- Second kingpin
- Air operated "RoboLink" & Deck Latch Release (US PAT #8752854, 9272591)
- Steel inside islands between tires
- Disc brakes with ABS
- Full or half wheel covers
- Lockable tool boxes in wide neck
- Front & rear loading ramps
- "D" Rings
- Outriggers
- Chain boxes
- Magnum Jeep