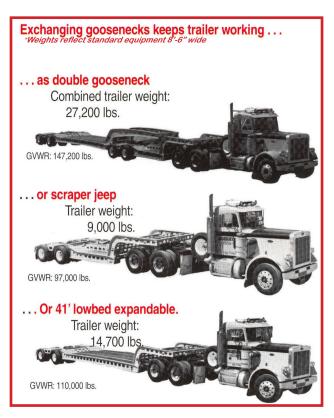

## "LOADMASTER" 7-Axle Heavy Equipment Trailer

4-Frame, 16-Tire Trailer AND 16-Tire Jeep

### **Standard Features:**

- ♦ Permitted NET Load (CA) 60 tons
- ♦ Guaranteed over-the-back loading
- ♦ Base trailer (trailer + jeep) weight (approx.) 27,200 lbs.
- ♦ Murray EXPANDABLE running gear 8'-6" to 10' using 8 heavy duty Trunnion axles & Murray's 3-point suspension w/ UHMW wear points
- Murray detachable gooseneck (US PAT #3326527) fits both trailer and jeep so the trailer can be used in a 5-axle configuration
- **♦ Straight or tapered front corners of gooseneck**
- ♦ Load over the top of the long narrow gooseneck