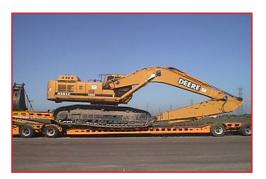

### REMEMBER, IT'S THE PAYLOAD THAT COUNTS!

**Over-the-Rear Loading** 

Murray Trailers • 1745 E Mariposa Rd. • Stockton, CA 95205 Phone: 209-466-0266 • Online: www.murraytrailer.com

Unloaded Deck Height: 27" nominal (dependent on 5th wheel height)

Over-front loading: 10"Over-rear loading: 34"

Length: 61' with standard 20' deck