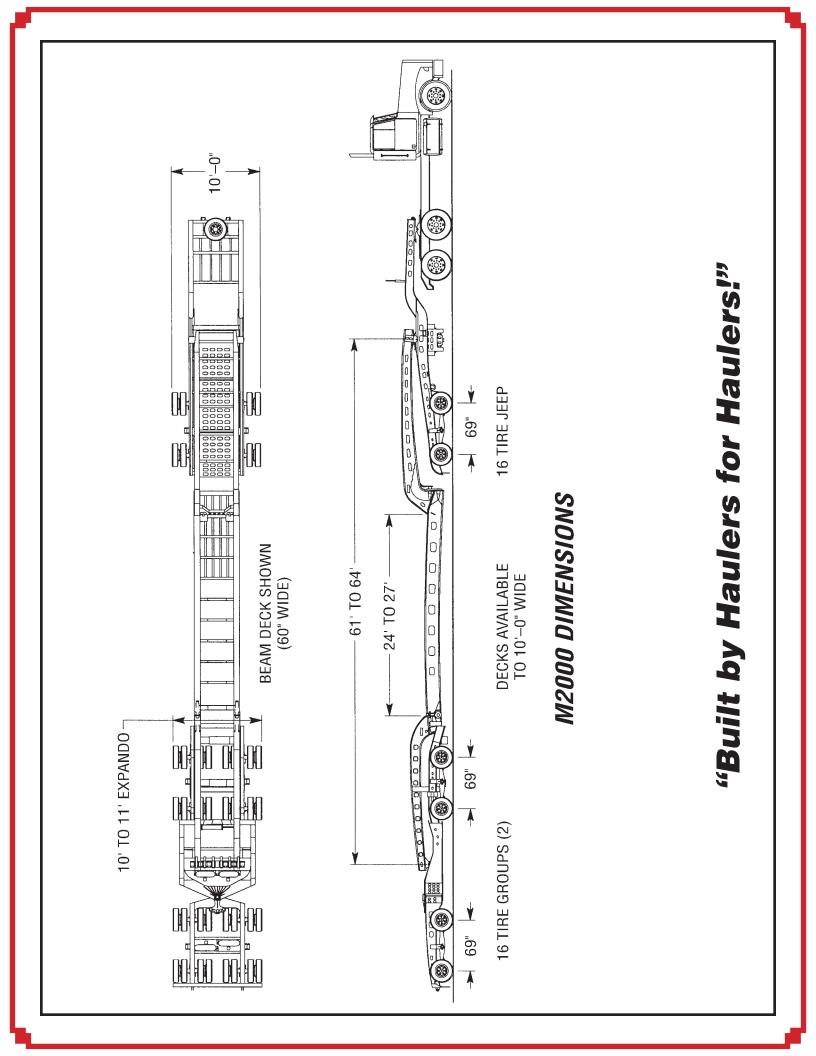

## **Specifications**

- Weight: 51,930 lbs with 16-tire jeep and 27' deck
- Width: 10 or 11 feet (expando)
- Length, overall max: 122 ft. (including 210" wheelbase tractor)
- Deck Height: variable & adjustable
- Suspension: Murray's unbeatable 3-point system
- Wear points, suspension and expando: UHMW

## Options

- Center-well Deck: 10' wide; 24' or 27' lengths
- Beam Deck: 5'-1" wide; 20' or 36' lengths
- Deck extensions; all decks interchangable
- Hydraulic Lift on jeep
- ABS and automatic slack adjusters
- Aluminum wheels