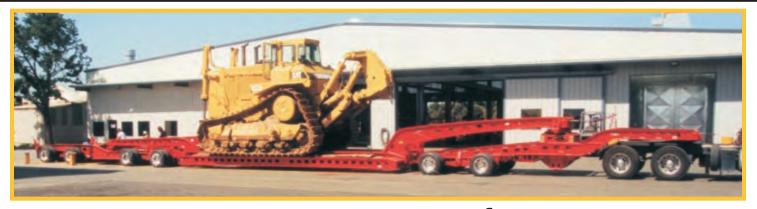

## The MURRAY M2000 9-axle Trailer: 16-16-16

**88-Ton Payload** (in CA, with 16-tire jeep and 27ft deck) **Carry** D-10's and 375 Excavators!

16-Tire Trailer with articulating 16-tire rear dolly Mechanical Detachable Gooseneck *Lowest-weight* trailer of this size on the market