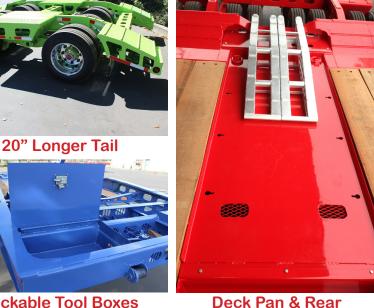

#### **Optional Features:**

- Deck Lengths to 22'-10"
- 16" Longer Goooseneck
- Second kingpin
- Air operated "RoboLink" & Deck Latch release (US PAT #8752854, 9272591)
- Steel inside islands between tires
- **Disc brakes with ABS**
- Full or half wheel covers
- 20" Longer Tail
- Lockable tool boxes in wide neck
- Front & rear loading ramps
- "D" Rinas
- **Outriggers Sliding or Removable**
- Chain boxes
- Excavator deck well or pan
- Loadmaster Style Rear End
- Spare tire with lockable mount

42'-3" with standard 21'-6" deck, gooseneck, & tail

Lockable Tool Boxes

Loading Ramps