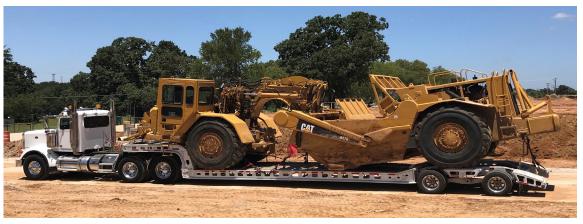

## "PROFESSIONAL" 16-TIRE Heavy Equipment Trailer

#### **Standard Features:**

- O Permitted NET Load (CA, NV, AZ, NM, UT, TX) 46 Tons\*
- Output Guaranteed over-the-back loading
- **Base trailer weight (approx.) 13,300 lbs. (21'6" Deck)**
- Murray EXPANDABLE running gear 8'-6" to 10' using 8 heavy duty Trunnion axles & Murray's 3-point suspension w/ UHMW wear points
- **Murray mechanical detachable gooseneck**
- **Straight or tapered front corners of gooseneck**
- **S-Cam ABS Brakes (4S2M), Automatic Slack Adjusters**
- LED lighting

## REMEMBER, IT'S THE PAYLOAD THAT COUNTS!