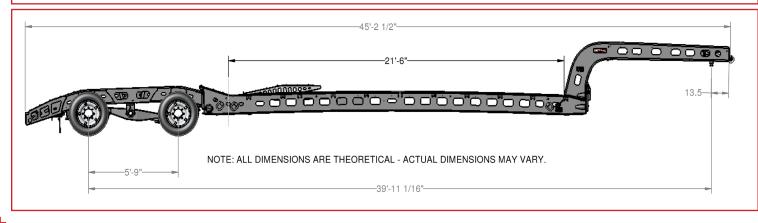

#### **Standard Features:**

- **Construction:**
- Axles:
- **GVWR**
- Suspension:
- **Expando Power:**
- Wheels:
- **Tires:**
- **Decking:**
- Paint:
- Goosenecks:
- **Unloaded Deck Height:**
- **Over-front loading:**
- **Over-rear loading:**
- **Overall Length:**

## THE MOST VERSATILE 5-AXLE ON THE MARKET

130 KSI/100 KSI yield steel 4 trunnion, GAWR 18,160 lbs. each 106,000 lbs. Murray 3-point system Murray 6" air cylinders 8-hole, hub piloted aluminum 215/75R x 17.5 - Hankook or Continental 3" Apitong outside, 2" Douglas Fir inside **DuPont IMRON ELITE** Mechanical Removable wide neck 24" nominal center of deck (dependent on 5th wheel height) 10" 34"

42'-3" with standard 21'-6" deck, gooseneck, & tail

Lockable Tool Boxes

Loading Ramps