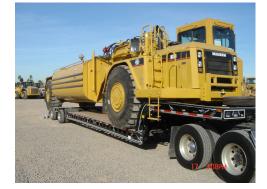

## "PROFESSIONAL" 16-TIRE Heavy Equipment Trailer

#### **Standard Features:**

- O Permitted NET Load (CA, NV, AZ, NM, UT, TX) 46 Tons\*
- Output Guaranteed over-the-back loading
- **Base trailer weight (approx.) 13,300 lbs. (21'6" Deck)**
- Murray EXPANDABLE running gear 8'-6" to 10' using 8 heavy duty Trunnion axles & Murray's 3-point suspension w/ UHMW wear points
- **Murray mechanical detachable gooseneck**
- **Straight or tapered front corners of gooseneck**
- **S-Cam ABS Brakes (4S2M), Automatic Slack Adjusters**
- LED lighting