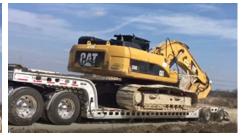

### **Over-the-Rear Loading**

Murray Trailers • 1745 E Mariposa Rd. • Stockton, CA 95205 Phone: 209-466-0266 • Online: www.murraytrailer.com

42'-3" with standard 21'-6" deck, gooseneck, & tail

Lockable Tool Boxes

Loading Ramps