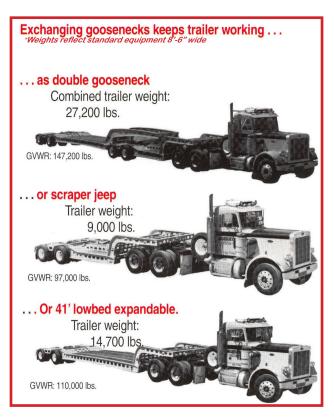

### **Standard Features:**

- ♦ Permitted NET Load (CA) 60 tons
- ♦ Guaranteed over-the-back loading
- ♦ Base trailer (trailer + jeep) weight (approx.) 27,200 lbs.
- ♦ Murray EXPANDABLE running gear 8'-6" to 10' using 8 heavy duty Trunnion axles & Murray's 3-point suspension w/ UHMW wear points
- Murray detachable gooseneck (US PAT #3326527) fits both trailer and jeep so the trailer can be used in a 5-axle configuration
- **♦ Straight or tapered front corners of gooseneck**
- ♦ Load over the top of the long narrow gooseneck