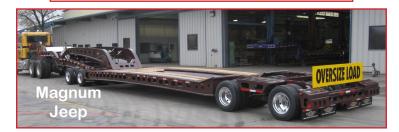

### **Optional Features:**

- Deck Lengths to 27'-6"
- 16" Longer Goooseneck
- Second kingpin
- Air operated "RoboLink" & Deck Latch Release (US PAT #8752854, 9272591)
- · Steel inside islands between tires
- · Disc brakes with ABS
- Full or half wheel covers
- Lockable tool boxes in wide neck
- Front & rear loading ramps
- "D" Rings
- Outriggers
- Chain boxes
- Magnum Jeep