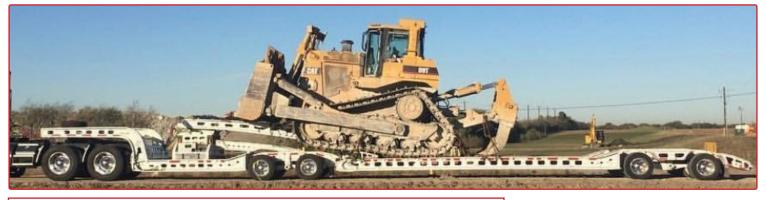

## "LOADMASTER" 7-Axle Heavy Equipment Trailer

4-Frame, 16-Tire Trailer AND 16-Tire Jeep

### **Standard Features:**

- ♦ Permitted NET Load (CA) 60 tons
- ♦ Guaranteed over-the-back loading
- ♦ Base trailer (trailer + jeep) weight (approx.) 27,200 lbs.
- ♦ Murray EXPANDABLE running gear 8'-6" to 10' using 8 heavy duty Trunnion axles & Murray's 3-point suspension w/ UHMW wear points
- Murray detachable gooseneck (US PAT #3326527) fits both trailer and jeep so the trailer can be used in a 5-axle configuration
- **♦ Straight or tapered front corners of gooseneck**
- ♦ Load over the top of the long narrow gooseneck

### REMEMBER, IT'S THE PAYLOAD THAT COUNTS!

**Over-the-Rear Loading** 

Murray Trailers • 1745 E Mariposa Rd. • Stockton, CA 95205 Phone: 209-466-0266 • Online: www.murraytrailer.com