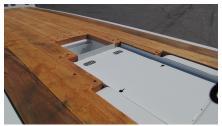

### **Optional Features:**

- Deck Lengths 12' to 24'
- 16" Longer Goooseneck
- Second kingpin
- Air operated "RoboLink" & Deck Latch release (US PAT #8752854, 9272591)
- Sliding Outriggers
- Disc brakes with ABS
- Full wheel covers
- Fire District Code 3 Lighting
- Lockable tool boxes in wide neck
- Front & rear loading ramps
- "D" Rings
- Outriggers
- Chain boxes w/ optional lids
- Excavator deck well or pan
- Rear Diamond Ramp storage w/ air lock
- Spare tire with lockable mount
- Electric winch on gooseneck

80,000 lbs.

**Ramp Storage** 

Lockable Tool Boxes

Wheel Covers

Electric Winch w/ Spare Tire Mount

**Sliding Outriggers** 

Outside Lines for Robolinks

Deck Pan & Chain Box