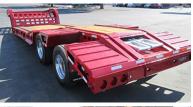

### **Optional Features:**

- Deck Lengths 12' to 24'
- 16" Longer Goooseneck
- Second kingpin
- Air operated "RoboLink" & Deck Latch release (US PAT #8752854, 9272591)
- Sliding Outriggers
- Disc brakes with ABS
- Full wheel covers
- Fire District Code 3 Lighting
- Lockable tool boxes in wide neck
- Front & rear loading ramps
- "D" Rings
- Outriggers
- Chain boxes w/ optional lids
- Excavator deck well or pan
- Rear Diamond Ramp storage w/ air lock
- Spare tire with lockable mount
- Electric winch on gooseneck

80,000 lbs.

**Ramp Storage** 

Lockable Tool Boxes

Wheel Covers

Electric Winch w/ Spare Tire Mount

**Sliding Outriggers** 

Outside Lines for Robolinks

Deck Pan & Chain Box