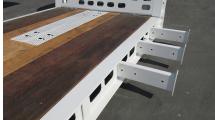

### **Optional Features:**

- Deck Lengths 12' to 24'
- 16" Longer Goooseneck
- Second kingpin
- Air operated "RoboLink" & Deck Latch release (US PAT #8752854, 9272591)
- Sliding Outriggers
- Disc brakes with ABS
- Full wheel covers
- Fire District Code 3 Lighting
- Lockable tool boxes in wide neck
- Front & rear loading ramps
- "D" Rings
- Outriggers
- Chain boxes w/ optional lids
- Excavator deck well or pan
- Rear Diamond Ramp storage w/ air lock
- Spare tire with lockable mount
- Electric winch on gooseneck

80,000 lbs.

**Ramp Storage** 

Lockable Tool Boxes

Wheel Covers

Electric Winch w/ Spare Tire Mount

**Sliding Outriggers** 

Outside Lines for Robolinks

Deck Pan & Chain Box