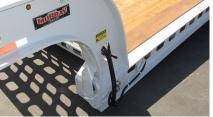

### **Optional Features:**

- Deck Lengths 12' to 24'
- 16" Longer Goooseneck
- Second kingpin
- Air operated "RoboLink" & Deck Latch release (US PAT #8752854, 9272591)
- Sliding Outriggers
- Disc brakes with ABS
- Full wheel covers
- Fire District Code 3 Lighting
- Lockable tool boxes in wide neck
- Front & rear loading ramps
- "D" Rings
- Outriggers
- Chain boxes w/ optional lids
- Excavator deck well or pan
- Rear Diamond Ramp storage w/ air lock
- Spare tire with lockable mount
- Electric winch on gooseneck

80,000 lbs.

**Ramp Storage** 

Lockable Tool Boxes

Wheel Covers

Electric Winch w/ Spare Tire Mount

**Sliding Outriggers** 

Outside Lines for Robolinks

Deck Pan & Chain Box