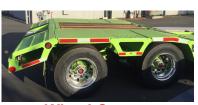

#### **Standard Features:**

- O Permitted NET Load 32 Tons\*
- Output Guaranteed over-the-back loading
- **Base trailer weight (approx.) 10,500 lbs. (21'6" Deck)**
- Air-Ride Suspension w/ dump valve & scaling guage
- **Murray Mechanical Detachable Gooseneck**
- Hankook or Continental 235/75R17.5 Tires
- **Straight or tapered front corners of gooseneck**
- S-Cam ABS Brakes (2S1M), Automatic Slack Adjusters
- ♦ LED lighting
- 8-Hole, Hub Piloted Aluminum Wheels 4 Polished
  \*Capacity and weight estimate are based on previously completed trailers. Actual capacity may vary depending on pulling tractor and options selected.

- 2 Axles at 20,000 lbs. each
  - Air-Ride Suspension w/ dump valve & scaling guage
- 32 Tons
- 8-hole, hub piloted aluminum
- 235/75R x 17.5 Hankook or Continental
- 3" Apitong outside, 2" Douglas Fir inside
  - DuPont IMRON ELITE
- Mechanical Removable wide neck with a single kingpin
  - 27" nominal center of deck (dependent on 5th wheel height)
  - 10"
  - 34"
  - 43'-4" with standard 21'-6" deck, gooseneck, & tail