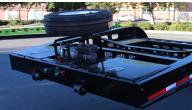

#### **Standard Features:**

- O Permitted NET Load 32 Tons\*
- Output Guaranteed over-the-back loading
- **Base trailer weight (approx.) 10,500 lbs. (21'6" Deck)**
- Air-Ride Suspension w/ dump valve & scaling guage
- **Murray Mechanical Detachable Gooseneck**
- Hankook or Continental 235/75R17.5 Tires
- **Straight or tapered front corners of gooseneck**
- S-Cam ABS Brakes (2S1M), Automatic Slack Adjusters
- ♦ LED lighting
- 8-Hole, Hub Piloted Aluminum Wheels 4 Polished
  \*Capacity and weight estimate are based on previously completed trailers. Actual capacity may vary depending on pulling tractor and options selected.

- 2 Axles at 20,000 lbs. each
  - Air-Ride Suspension w/ dump valve & scaling guage
- 32 Tons
- 8-hole, hub piloted aluminum
- 235/75R x 17.5 Hankook or Continental
- 3" Apitong outside, 2" Douglas Fir inside
  - DuPont IMRON ELITE
- Mechanical Removable wide neck with a single kingpin
  - 27" nominal center of deck (dependent on 5th wheel height)
  - 10"
  - 34"
  - 43'-4" with standard 21'-6" deck, gooseneck, & tail