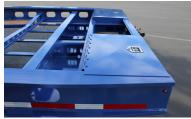

### **Optional Features:**

- Deck Lengths 12' to 24'
- 16" Longer Goooseneck
- Second kingpin
- Air operated "RoboLink" & Deck Latch release (US PAT #8752854, 9272591)
- Sliding Outriggers
- Disc brakes with ABS
- Full wheel covers
- Fire District Code 3 Lighting
- Lockable tool boxes in wide neck
- Front & rear loading ramps
- "D" Rings
- Outriggers
- Chain boxes w/ optional lids
- Excavator deck well or pan
- Rear Diamond Ramp storage w/ air lock
- Spare tire with lockable mount
- Electric winch on gooseneck

80,000 lbs.

**Ramp Storage** 

Lockable Tool Boxes

Wheel Covers

Electric Winch w/ Spare Tire Mount

**Sliding Outriggers** 

Outside Lines for Robolinks

Deck Pan & Chain Box