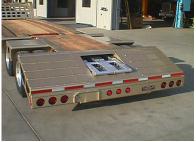

## **Over-the-Rear Loading**

Murray Trailers • 1745 E Mariposa Rd. • Stockton, CA 95205 Phone: 209-466-0266 • Online: www.murraytrailer.com

- 2 Axles at 20,000 lbs. each
  - Air-Ride Suspension w/ dump valve & scaling guage
- 32 Tons
- 8-hole, hub piloted aluminum
- 235/75R x 17.5 Hankook or Continental
- 3" Apitong outside, 2" Douglas Fir inside
  - DuPont IMRON ELITE
- Mechanical Removable wide neck with a single kingpin
  - 27" nominal center of deck (dependent on 5th wheel height)
  - 10"
  - 34"
  - 43'-4" with standard 21'-6" deck, gooseneck, & tail