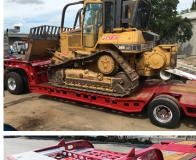

# "EASY LOAD" Low Profile 32 Ton 8-Tire Trailer

#### **Standard Features:**

- O Permitted NET Load 32 Tons\*
- Output Guaranteed over-the-back loading
- **Base trailer weight (approx.) 10,500 lbs. (21'6" Deck)**
- Air-Ride Suspension w/ dump valve & scaling guage
- **Murray Mechanical Detachable Gooseneck**
- Hankook or Continental 235/75R17.5 Tires
- **Straight or tapered front corners of gooseneck**
- S-Cam ABS Brakes (2S1M), Automatic Slack Adjusters
- ♦ LED lighting
- 8-Hole, Hub Piloted Aluminum Wheels 4 Polished
  \*Capacity and weight estimate are based on previously completed trailers. Actual capacity may vary depending on pulling tractor and options selected.

## **Over-the-Rear Loading**

Murray Trailers • 1745 E Mariposa Rd. • Stockton, CA 95205 Phone: 209-466-0266 • Online: www.murraytrailer.com