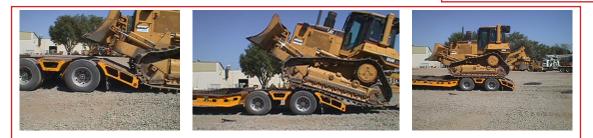

#### **Fire District Trailers**

### **Optional Features:**

- Deck Lengths 12' to 24'
- 16" Longer Goooseneck
- Second kingpin
- Air operated "RoboLink" & Deck Latch release (US PAT #8752854, 9272591)
- Sliding Outriggers
- Disc brakes with ABS
- Full wheel covers
- Fire District Code 3 Lighting
- Lockable tool boxes in wide neck
- Front & rear loading ramps
- "D" Rings
- Outriggers
- Chain boxes w/ optional lids
- Excavator deck well or pan
- Rear Diamond Ramp storage w/ air lock
- Spare tire with lockable mount
- Electric winch on gooseneck