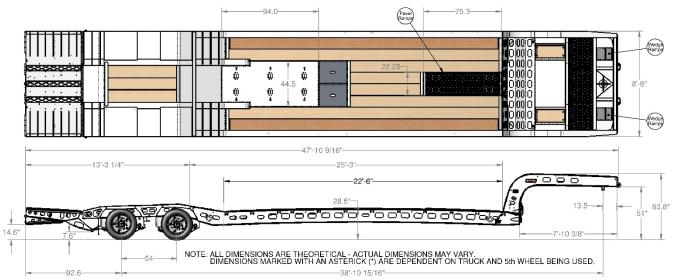

## Easy Tail Model, 8-Tire, 22'-6" Deck

## AS CONFIGURED ABOVE | WEIGHT 14,760 LBS. | GVWR 80,000 LBS. | CAPACITY 65,000 LBS

| GOOSENECK                             |                                           |
|---------------------------------------|-------------------------------------------|
| LENGTH                                | STANDARD (8') OR 16" LONGER               |
| KINGPIN SETTING                       | 13.5" SETBACK                             |
| 2 <sup>ND</sup> KP SETTING (OPTIONAL) | 16" BEHIND 1 <sup>ST</sup> KINGPIN        |
| 5 <sup>™</sup> WHEEL HEIGHT           | 48" TO 52"                                |
| SWING CLEARANCE                       | 89.5" TO 103"                             |
| BEAMS – FLANGES & WEB                 | FLANGES 130 KSI & WEBS 100 KSI            |
| MAIN DECK                             |                                           |
| DECK LENGTHS                          | UP TO 24 FEET                             |
| DECK BEAM FLANGES                     | IMPACT 130 STRUCTURAL/BAR 130 KSI         |
| DECK BEAM WEBS                        | 100 KSI                                   |
| DECK CROSSMEMBERS                     | 100 KSI                                   |
| REAR CROSSMEMBERS X 2                 | 130 KSI                                   |
| OUTRIGGER BRACKETS                    | 11 PER SIDE                               |
| D-RINGS                               | OPTIONAL PER SIDE                         |
| DECKING                               | 3" APITONG OUTSIDE, 2" FIR INSIDE         |
| UNLOADED DECK HEIGHT                  | 28.5" – VARIES WITH 5 <sup>TH</sup> WHEEL |
| OPTIONAL                              | EXCAVATOR PAN OR WELL                     |
| REAR END                              |                                           |
| DECK OVER AXLE HEIGHT                 | 34"                                       |
| FOLDING TAIL                          | AIR POWERED – <u>NO HYDRAULICS</u>        |
| ELECTRICAL                            |                                           |
| CONNECTOR                             | 7-WAY                                     |
| LIGHTS                                | ALL LED                                   |
| OPTIONAL                              | 12V FLASHERS, STROBES, EMERGENCY LIGHTING |