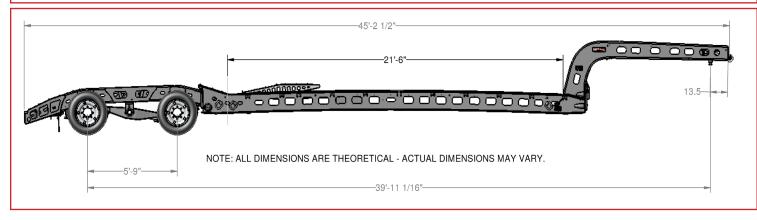

# The Murray "Professional"

## THE MOST VERSATILE 5-AXLE ON THE MARKET

130 KSI/100 KSI yield steel
4 trunnion, GAWR 18,160 lbs. each
106,000 lbs.
Murray 3-point system
Murray 6" air cylinders
8-hole, hub piloted aluminum
215/75R x 17.5 - Hankook or Continental
3" Apitong outside, 2" Douglas Fir inside
DuPont IMRON ELITE
Mechanical Removable wide neck
27" nominal center of deck (dependent on 5th wheel height)
10"
34"
42'-3" with standard 21'-6" deck, gooseneck, & tail