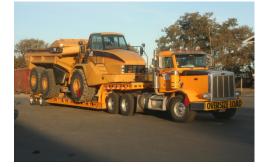

## "PROFESSIONAL" 16-TIRE Heavy Equipment Trailer



#### **Standard Features:**

- O Permitted NET Load (CA, NV, AZ, NM, UT, TX) 46 Tons\*
- Output Guaranteed over-the-back loading
- **Base trailer weight (approx.) 13,300 lbs. (21'6" Deck)**
- Murray EXPANDABLE running gear 8'-6" to 10' using 8 heavy duty Trunnion axles & Murray's 3-point suspension w/ UHMW wear points
- **Murray mechanical detachable gooseneck**
- **Straight or tapered front corners of gooseneck**
- **S-Cam ABS Brakes (4S2M), Automatic Slack Adjusters**
- LED lighting

\*Capacity and weight estimate are based on previously completed trailers. Actual capacity may vary depending on pulling tractor and options selected.





## REMEMBER, IT'S THE PAYLOAD THAT COUNTS!





### **Over-the-Rear Loading**



Murray Trailers • 1745 E Mariposa Rd. • Stockton, CA 95205 Phone: 209-466-0266 • Online: www.murraytrailer.com



#### **Standard Features:**

- Construction:
- Axles:
- GVWR
- Suspension:
- Expando Power:
- Wheels:
- Tires:
- Decking:
- Paint:
- Goosenecks:
- Deck Height:
- Over-front loading:
- Over-rear loading:
- Overall Length:

#### **Optional Features:**

- Deck Lengths to 22'-10"
- 16" Longer Goooseneck
- Second kingpin
- Air operated "RoboLink" & Deck Latch release (US PAT #8752854, 9272591)
- Steel inside islands between tires
- Disc brakes with ABS
- Full or half wheel covers
- 20" Longer Tail
- Lockable tool boxes in wide neck
- Front & rear loading ramps
- "D" Rings
- Outriggers Sliding or Rem