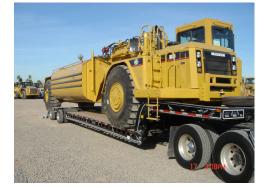

## "PROFESSIONAL" 16-TIRE Heavy Equipment Trailer



#### **Standard Features:**

- O Permitted NET Load (CA, NV, AZ, NM, UT, TX) 46 Tons\*
- Output Guaranteed over-the-back loading
- **Base trailer weight (approx.) 13,300 lbs. (21'6" Deck)**
- Murray EXPANDABLE running gear 8'-6" to 10' using 8 heavy duty Trunnion axles & Murray's 3-point suspension w/ UHMW wear points
- **Murray mechanical detachable gooseneck**
- **Straight or tapered front corners of gooseneck**
- **S-Cam ABS Brakes (4S2M), Automatic Slack Adjusters**
- LED lighting

\*Capacity and weight estimate are based on previously completed trailers. Actual capacity may vary depending on pulling tractor and options selected.





## REMEMBER, IT'S THE PAYLOAD THAT COUNTS!





### **Over-the-Rear Loading**



Murray Trailers • 1745 E Mariposa Rd. • Stockton, CA 95205 Phone: 209-466-0266 • Online: www.murraytrailer.com



#### **Standard Features:**

- Construction:
- Axles:
- GVWR
- Suspension:
- Expando Power:
- Wheels:
- Tires:
- Decking:
- Paint:
- Goosenecks:
- Deck Height:
- Over-front loading:
- Over-rear loading:
- Overall Length:

#### **Optional Features:**

- Deck Lengths to 22'-10"
- 16" Longer Goooseneck
- Second kingpin
- Air operated "RoboLink" & Deck Latch release (US PAT #8752854, 9272591)
- Steel inside islands between tires
- Disc brakes with ABS
- Full or half wheel covers
- 20" Longer Tail
- Lockable tool boxes in wide neck
- Front & rear loading ramps
- "D" Rings
- Outriggers Sliding or Remov