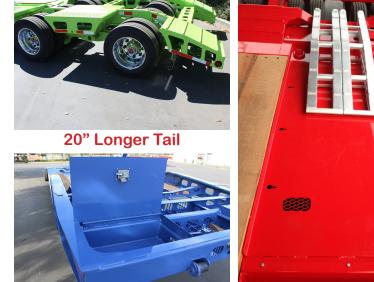

#### **Optional Features:**

- Deck Lengths to 22'-10"
- 16" Longer Goooseneck
- Second kingpin
- Air operated "RoboLink" & Deck Latch release (US PAT #8752854, 9272591)
- Steel inside islands between tires
- Disc brakes with ABS
- Full or half wheel covers
- 20" Longer Tail
- Lockable tool boxes in wide neck
- Front & rear loading ramps
- "D" Rings
- Outriggers Sliding or Removable
- Chain boxes
- Excavator deck well or pan
- Loadmaster Style Rear End
- Spare tire with lockable mount

Lockable Tool Boxes

Deck Pan & Rear Loading Ramps